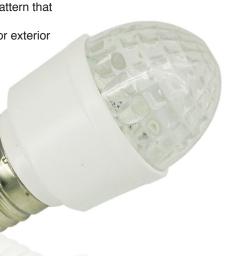

# CASINO

#### Features:

RGB animated color changing light bulb that does not require any external wiring other than voltage (AC120v). These lights can flash, fade, blink, and chase. They can be pre-programmed to run any light pattern that you desire.

Ideally suited for signs, marquees, and interior or exterior casino lights.