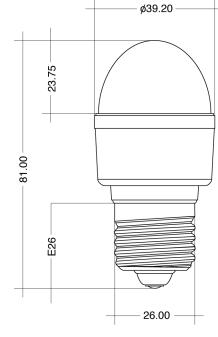

#### **Electrical Optical Characteristics**

| Model         | Base | Watts | Volts    | Leds | Color |
|---------------|------|-------|----------|------|-------|
| EFL-CASINO-01 | E 27 | 2     | 120~220v | 6    | RGB   |